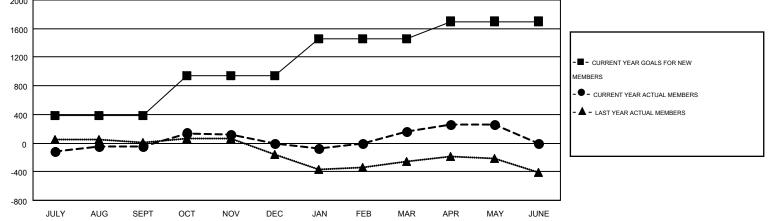

## GMT: GARY WONG

| 6 | ЗM | т | $\mathbf{c}$ | Δ  | 1 |
|---|----|---|--------------|----|---|
|   |    |   |              | ٦. | L |

| Clubs                 |                  |           |                  | Members               |               |                    |                                        |                    |                  |
|-----------------------|------------------|-----------|------------------|-----------------------|---------------|--------------------|----------------------------------------|--------------------|------------------|
| RESULTS FOR 2014-2015 |                  |           |                  | RESULTS FOR 2014-2015 |               |                    |                                        |                    |                  |
| QUARTER               | NEW CLUB<br>GOAL | NEW CLUBS | DROPPED<br>CLUBS | NET<br>GAIN/LOSS      | QUARTER       | NEW MEMBER<br>GOAL | CHARTER AND<br>NEW<br>MEMBERS<br>ADDED | DROPPED<br>MEMBERS | NET<br>GAIN/LOSS |
| JULY/AUG/SEPT         | 8                | 1         | 1                | 0                     | JULY/AUG/SEPT | 385                | 837                                    | 886                | -49              |
| OCT/NOV/DEC           | 13               | 4         | 10               | -6                    | OCT/NOV/DEC   | 555                | 778                                    | 732                | 46               |
| JAN/FEB/MAR           | 12               | 4         | 1                | 3                     | JAN/FEB/MAR   | 514                | 734                                    | 572                | 162              |
| APR/MAY/JUNE          | 8                | 7         | 0                | 7                     | APR/MAY/JUNE  | 246                | 522                                    | 425                | 97               |