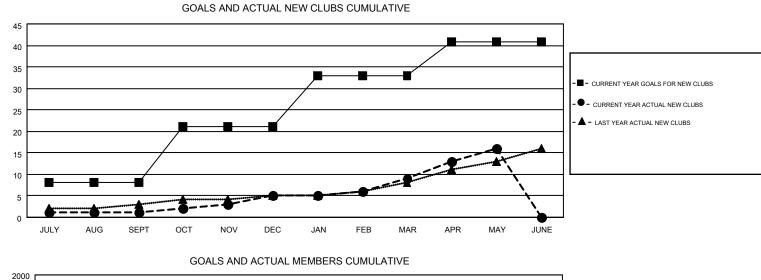

## GMT: GARY WONG

| 6 | ЗM | т | $\mathbf{c}$ | Δ  | 1 |
|---|----|---|--------------|----|---|
|   |    |   |              | ٦. | L |

| Clubs                 |                  |           |                  | Members               |               |                    |                                        |                    |                  |
|-----------------------|------------------|-----------|------------------|-----------------------|---------------|--------------------|----------------------------------------|--------------------|------------------|
| RESULTS FOR 2014-2015 |                  |           |                  | RESULTS FOR 2014-2015 |               |                    |                                        |                    |                  |
| QUARTER               | NEW CLUB<br>GOAL | NEW CLUBS | DROPPED<br>CLUBS | NET<br>GAIN/LOSS      | QUARTER       | NEW MEMBER<br>GOAL | CHARTER AND<br>NEW<br>MEMBERS<br>ADDED | DROPPED<br>MEMBERS | NET<br>GAIN/LOSS |
| JULY/AUG/SEPT         | 8                | 1         | 1                | 0                     | JULY/AUG/SEPT | 385                | 837                                    | 886                | -49              |
| OCT/NOV/DEC           | 13               | 4         | 10               | -6                    | OCT/NOV/DEC   | 555                | 778                                    | 732                | 46               |
| JAN/FEB/MAR           | 12               | 4         | 1                | 3                     | JAN/FEB/MAR   | 514                | 734                                    | 572                | 162              |
| APR/MAY/JUNE          | 8                | 7         | 0                | 7                     | APR/MAY/JUNE  | 246                | 522                                    | 425                | 97               |